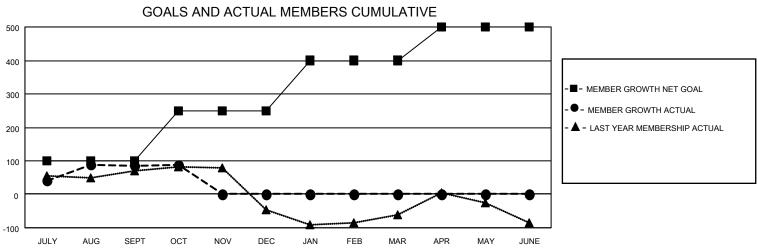

## GOALS AND ACTUAL NEW CLUBS CUMULATIVE

| DROPPED CLUBS: 2 |    | 34 CLUBS OF 65 ADDED 1 OR<br>MORE NEW MEMBERS | GENDER DISTRIBUTION                 |                |  |
|------------------|----|-----------------------------------------------|-------------------------------------|----------------|--|
|                  |    | WORE NEW WEWBERS                              | MALE                                | 1,709 (73.60%) |  |
|                  |    |                                               | FEMALE                              | 612 (26.36%)   |  |
| DROPPED MEMBERS  |    |                                               | NON BINARY                          | 0 (0.00%)      |  |
|                  |    |                                               | PREFER NOT TO ANSWER                | 1 (0.04%)      |  |
| DECEASED         | 4  |                                               |                                     |                |  |
| CLUB CANCELLED   | 9  | CLICK HERE FOR CUMULATIVE                     | TOTAL FAMILY UNIT MEMBERS 780       |                |  |
| OTHER            | 36 | MEMBERSHIP DATA                               |                                     |                |  |
| TOTAL 49         |    |                                               | FAMILY MEMBERS PAYING HALF DUES 478 |                |  |
|                  |    |                                               |                                     |                |  |