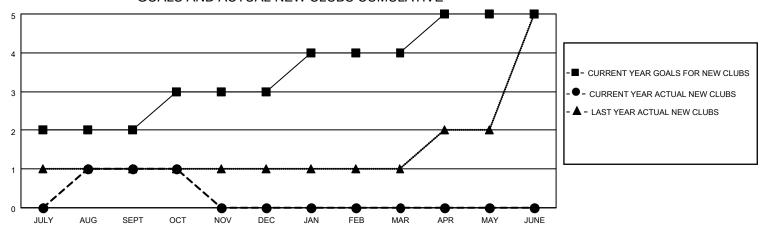

## GOALS AND ACTUAL NEW CLUBS CUMULATIVE

| DROPPED CLUBS: 2 |    | 34 CLUBS OF 65 ADDED 1 OR<br>MORE NEW MEMBERS | GENDER DISTRIBUTION                 |                |  |
|------------------|----|-----------------------------------------------|-------------------------------------|----------------|--|
|                  |    | WORE NEW WEWBERS                              | MALE                                | 1,709 (73.60%) |  |
|                  |    |                                               | FEMALE                              | 612 (26.36%)   |  |
| DROPPED MEMBERS  |    |                                               | NON BINARY                          | 0 (0.00%)      |  |
|                  |    |                                               | PREFER NOT TO ANSWER                | 1 (0.04%)      |  |
| DECEASED         | 4  |                                               |                                     |                |  |
| CLUB CANCELLED   | 9  | CLICK HERE FOR CUMULATIVE                     | TOTAL FAMILY UNIT MEMBERS 780       |                |  |
| OTHER            | 36 | MEMBERSHIP DATA                               |                                     |                |  |
| TOTAL 49         |    |                                               | FAMILY MEMBERS PAYING HALF DUES 478 |                |  |
|                  |    |                                               |                                     |                |  |